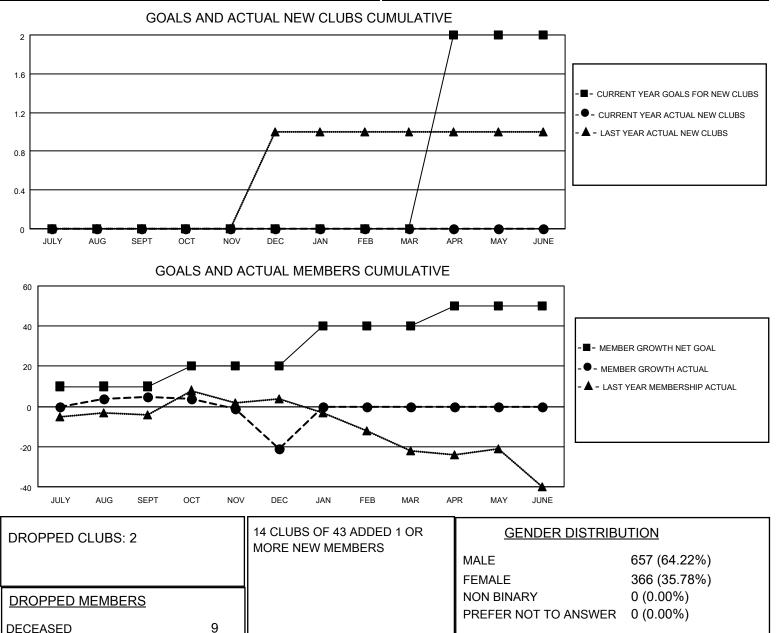

## LOCATION PENNSYLVANIA

District 14 M

Results as of: 12/31/2021

| Clubs                 |               |           |               | Members               |                        |                         |                                                    |
|-----------------------|---------------|-----------|---------------|-----------------------|------------------------|-------------------------|----------------------------------------------------|
| RESULTS FOR 2021-2022 |               |           |               | RESULTS FOR 2021-2022 |                        |                         |                                                    |
| QUARTER               | NEW CLUB GOAL | NEW CLUBS | DROPPED CLUBS | QUARTER               | BER GROWTH NET<br>GOAL | MEMBER GROWTH<br>ACTUAL | DROPPED<br>MEMBERS ACTUAL<br>(including transfers) |
| JULY/AUG/SEPT         | 0             | 0         | 1             | JULY/AUG/SEPT         | 10                     | 43                      | 26                                                 |
| OCT/NOV/DEC           | 0             | 0         | 1             | OCT/NOV/DEC           | 10                     | 18                      | 40                                                 |
| JAN/FEB/MAR           | 0             | 0         | 0             | JAN/FEB/MAR           | 20                     | 0                       | 0                                                  |
| APR/MAY/JUNE          | 2             | 0         | 0             | APR/MAY/JUNE          | 10                     | 0                       | 0                                                  |

CLICK HERE FOR CUMULATIVE

MEMBERSHIP DATA

16

42

67

CLUB CANCELLED

OTHER

TOTAL